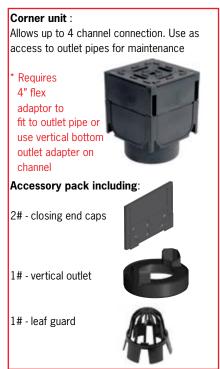

Cellular construction allows for simple "pushfit" of channels and accessories. Access to system for maintenance is through the removable cover on the corner unit.

Suitable for pedestrian/light vehicle traffic applications such as:

### **Part Table**

|                                                         | Part<br>No. | Length<br>inches | Width<br>inches | Height<br>inches | Wgt.<br>Ibs. |
|---------------------------------------------------------|-------------|------------------|-----------------|------------------|--------------|
| Black channel with black plastic slot cover             | 19555       | 39.4             | 4.8             | 5.4              | 3.9          |
| Brickslot corner unit black                             | 19560       | 4.8              | 4.8             | 7.2              | 0.8          |
| Accessory pack - 2 end caps, bottom outlet & leaf guard | 19292       | -                | -               | -                | 0.4          |

## Accessories

Knockout channel base for outlet at required position.

Lay remaining channels, units slide-fit together. Finish pavement/pavers must be an 1/8" higher than edges of drain. Bond pavers to cover and concrete haunch to prevent damage to slot when trafficked.