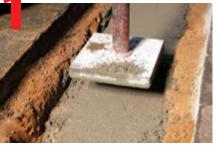

### **Installation Instructions**

For driveway applications, trench drain **MUST** be surrounded by 4" of concrete.

Excavate area to accommodate trench drain and 4" concrete surround, compact base.

Push-fit outlet adaptor into bottom of channel, lay outlet channel first and connect to 3" or 4" SDR pipe or 4" schedule 40. Alternatively, use 4" flex coupling to connect 4" SDR pipe to outlet on base of corner unit, set in place and lay channels from that point.