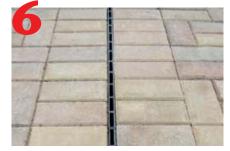

# **Residential & Landscape Products**

HexaDrain Brickslot is a recyclable polypropylene slotted trench drain system that provides effective, yet discreet, slot drainage in domestic paver or tile installation.

## Accessories

Knockout channel base for outlet at required position.

Lay remaining channels, units slide-fit together. Finish pavement/pavers must be an 1/8" higher than edges of drain. Bond pavers to cover and concrete haunch to prevent damage to slot when trafficked.