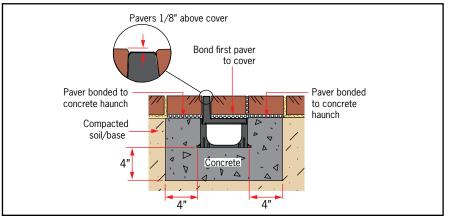

### **Installation Instructions**

For driveway applications, trench drain **MUST** be surrounded by 4" of concrete.

Excavate area to accommodate trench drain and 4" concrete surround, compact base.

Push-fit outlet adaptor into bottom of channel, lay outlet channel first and connect to 3" or 4" SDR pipe or 4" schedule 40. Alternatively, use 4" flex coupling to connect 4" SDR pipe to outlet on base of corner unit, set in place and lay channels from that point.

## Accessories

Knockout channel base for outlet at required position.

Lay remaining channels, units slide-fit together. Finish pavement/pavers must be an 1/8" higher than edges of drain. Bond pavers to cover and concrete haunch to prevent damage to slot when trafficked.