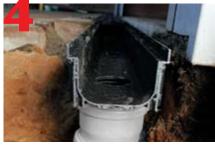

### **Installation Instructions**

For driveway applications, trench drain **MUST** be surrounded by 4" of concrete.

Excavate area to accommodate trench drain and 4" concrete surround, compact base.

Push-fit outlet adaptor into bottom of channel, lay outlet channel first and connect to 3" or 4" SDR pipe or 4" schedule 40. Alternatively, use 4" flex coupling to connect 4" SDR pipe to outlet on base of corner unit, set in place and lay channels from that point.

For pedestrian only applications, trench drain can be set directly on well compacted soil.

Lay 4" deep concrete bed. Cut channels to fit required length (if necessary).

HexaDrain Brickslot is easily cut using a hacksaw. Channels have a half meter (19.69") cutting guide.

## Accessories

Knockout channel base for outlet at required position.

Lay remaining channels, units slide-fit together. Finish pavement/pavers must be an 1/8" higher than edges of drain. Bond pavers to cover and concrete haunch to prevent damage to slot when trafficked.