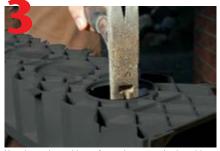

### **Installation Instructions**

For driveway applications, trench drain **MUST** be surrounded by 4" of concrete.

Excavate area to accommodate trench drain and 4" concrete surround, compact base.

Push-fit outlet adaptor into bottom of channel, lay outlet channel first and connect to 3" or 4" SDR pipe or 4" schedule 40. Alternatively, use 4" flex coupling to connect 4" SDR pipe to outlet on base of corner unit, set in place and lay channels from that point.

For pedestrian only applications, trench drain can be set directly on well compacted soil.

Lay 4" deep concrete bed. Cut channels to fit required length (if necessary).

HexaDrain Brickslot is easily cut using a hacksaw. Channels have a half meter (19.69") cutting guide.

## Accessories

Knockout channel base for outlet at required position.

Lay remaining channels, units slide-fit together. Finish pavement/pavers must be an 1/8" higher than edges of drain. Bond pavers to cover and concrete haunch to prevent damage to slot when trafficked.