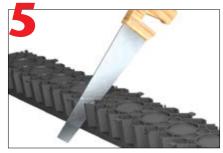

For pedestrian only applications, trench drain can be set directly on well compacted soil.

Lay 4" deep concrete bed. Cut channels to fit required length (if necessary).

HexaDrain Brickslot is easily cut using a hacksaw. Channels have a half meter (19.69") cutting guide.