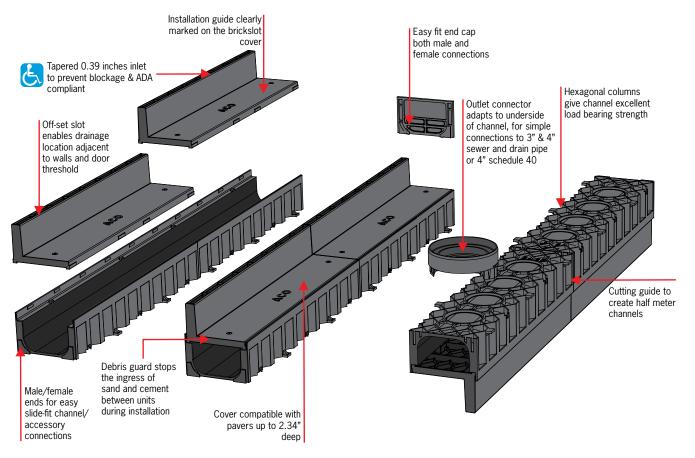

Cellular construction allows for simple "pushfit" of channels and accessories. Access to system for maintenance is through the removable cover on the corner unit.

Suitable for pedestrian/light vehicle traffic applications such as:

### **Installation Instructions**

For driveway applications, trench drain **MUST** be surrounded by 4" of concrete.

Excavate area to accommodate trench drain and 4" concrete surround, compact base.

Push-fit outlet adaptor into bottom of channel, lay outlet channel first and connect to 3" or 4" SDR pipe or 4" schedule 40. Alternatively, use 4" flex coupling to connect 4" SDR pipe to outlet on base of corner unit, set in place and lay channels from that point.

For pedestrian only applications, trench drain can be set directly on well compacted soil.

Lay 4" deep concrete bed. Cut channels to fit required length (if necessary).

HexaDrain Brickslot is easily cut using a hacksaw. Channels have a half meter (19.69") cutting guide.

## Accessories

Knockout channel base for outlet at required position.

Lay remaining channels, units slide-fit together. Finish pavement/pavers must be an 1/8" higher than edges of drain. Bond pavers to cover and concrete haunch to prevent damage to slot when trafficked.