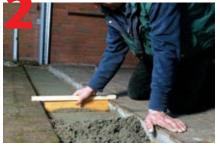

### **Installation Instructions**

For driveway applications, trench drain **MUST** be surrounded by 4" of concrete.

Excavate area to accommodate trench drain and 4" concrete surround, compact base.

Push-fit outlet adaptor into bottom of channel, lay outlet channel first and connect to 3" or 4" SDR pipe or 4" schedule 40. Alternatively, use 4" flex coupling to connect 4" SDR pipe to outlet on base of corner unit, set in place and lay channels from that point.

For pedestrian only applications, trench drain can be set directly on well compacted soil.

Lay 4" deep concrete bed. Cut channels to fit required length (if necessary).

HexaDrain Brickslot is easily cut using a hacksaw. Channels have a half meter (19.69") cutting guide.